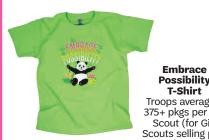

### Troop Final PGA Rewards

Possibility T-Shirt Troops averaging 375+ pkgs per Girl Scout (for Girl Scouts selling plus 2 volunteers)